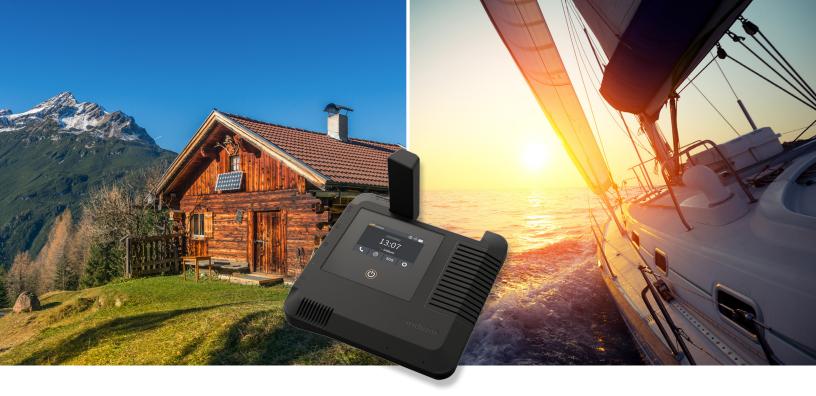

# Add Versatility, Inside and Out

Get more from your Iridium GO! exec with the Premium Dual Mode Antenna Kit (with GNSS) – designed specifically for remote buildings or recreational boating.

## On Land

Whether you're a remote worker, scientist, or adventure-seeker – connect wherever you go! Your Iridium GO! exec Premium Dual Mode Antenna Kit (with GNSS) lets you mount your device on any build-ing to extend the use of satellite communications indoors. In emergency situations, even if the local infrastructure has been compromised, humanitarian or aid workers can make high quality voice calls and use chat applications over the Iridium Certus® 100 midband service, featuring speeds of up to 22 Kbps transmit / 88 Kbps receive.

#### At Sea

When you need to stay connected at sea, the Iridium GO! exec Premium Dual Mode Antenna Kit (with GNSS) is your solution. Using its external antenna, you and your passengers can stay updated on changing conditions, or connect with colleagues and loved ones via phone, chat apps, email, or social media – all from the comfort of the your personal vessel.