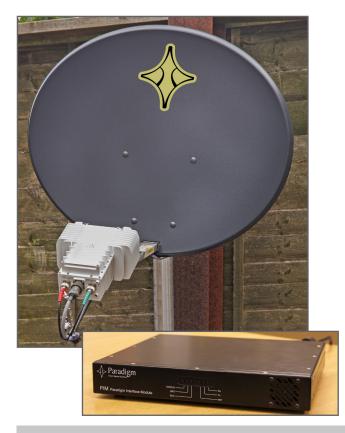

## **CONNECT70 Terminal** 69cm Ka-Band Inmarsat Global Xpress Terminal

The CONNECT70 is the smallest fixed Global Xpress Certified solution. Combining both optimal performance and functionality, the CONNECT70 provides access to the most advanced IP satellite services. The terminal is designed to provide the best possible performance on the Global Xpress network and is suitable for discreet installation and where space is limited.

**Standard Terminal includes:** 

- 69cm Antenna with feed
- El/Az Antenna Mount
- 5W Transceiver / BUC & LNB
- RF Cable (30m)
- Indoor PIM<sup>™</sup>
- Installation Guide, Operators Manual and Tool Kit with Compass

## **Terminal Overview**

Designed for extended usage in demanding environments, the CONNECT70 offers a variety of features to achieve the required accuracy needed for GX performance, including the One Touch Calibration function to enable simple RFchain setup. Paradigm offers the CONNECT70 as a standard terminal, with relevant accessories. Installation manuals and a quick start guide are also supplied on CD-ROM. For ease of setup, a tool kit with compass is provided.

Supplied with either a Kingpost, Wall Mount, Non-Penetrating Roof Mount, Tripod or Paradigm ISO Container Mount, the antenna system can be deployed/installed in any location.

Terminal M&C and modem operations are performed by the Indoor Paradigm Interface Module (PIM<sup>TM</sup>), which can optionally be supplied as a Rack Mount unit.