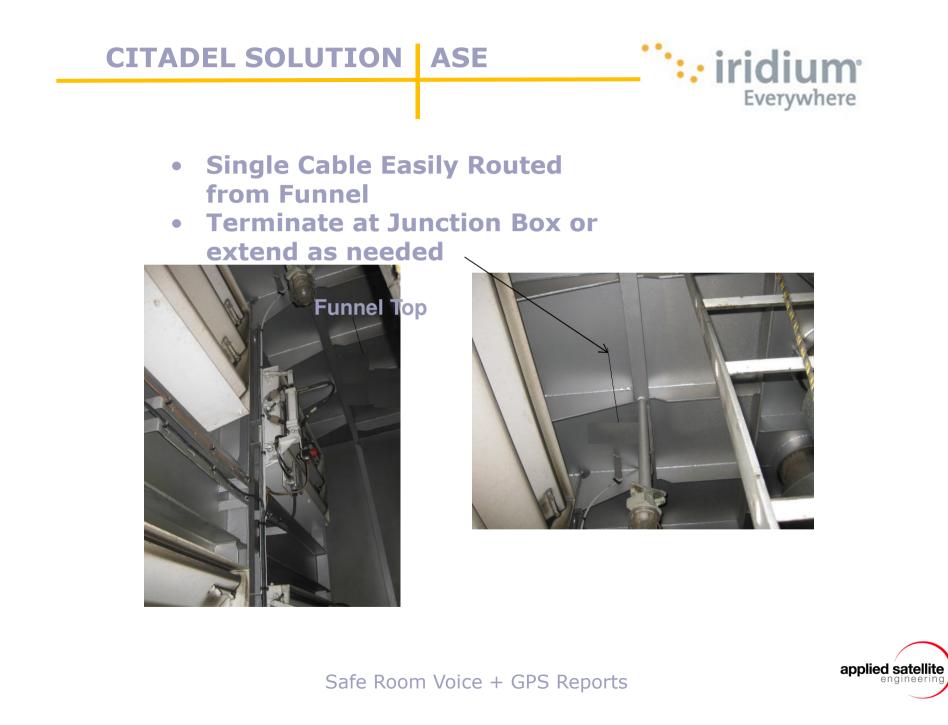

### **Comcenter Outdoor**

- •Easily Hidden From View-
- •Funnel or other Locations
- •Maritime Certified IEC 60945

• View from Funnel

• Mounting Shown in Funnel

• Funnel View

Safe Room Voice + GPS Reports

applied satellite

- Corded Phone in Latchable Cabinet
- Dialing Instructions Located inside Cover

CABLE

Ships with a 150' (45M) Cable

Cable has Power (+/- 24V), Phone, Data

Phone-RJ11, Data RJ45

Additional "Snap-together" Lengths 20,50,100,150'