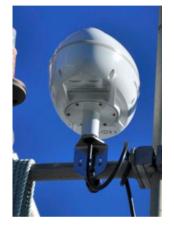

### **Comcenter Outdoor**

- •Easily Hidden From View-
- •Funnel or other Locations
- •Maritime Certified IEC 60945

• View from Funnel

• Mounting Shown in Funnel

• Funnel View

Safe Room Voice + GPS Reports

applied satellite

FAQ

Cable Lengths-Snap Together-Any Distance \*data Colours-Black and White (Can paint)

**GPS Reports-Crew can view on laptop, can stream\*** 

**Funnel Installation-OK for 50 degrees C** 

Must clean every 6 months