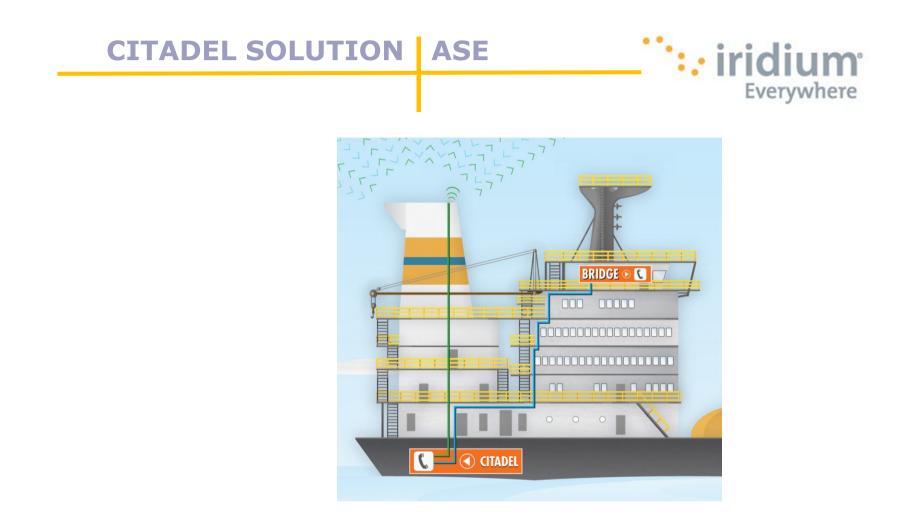

# Voice + GPS Safe Room Solution

**ANTI-PIRACY BEST PRACTICES** 

Muster ALL Crew inside a "Safe" Room-Citadel

**Deny Pirates Control of Propulsion** 

**Contact NATO Defenses from a "Satellite" Phone** 

NATO FORCES WILL ONLY GUARANTEE A RESPONSE IF ALL Crew inside a "Safe" Room-Citadel Pirates are Denied Control of Propulsion Citadel has Food/Water Comfort for 72 Hours Crew can Phone NATO Defenses from a "Satellite" Phone Satellite Phone must have 72 Hours Open Line Backup

## **System-Simple to Install**

•Small, Antenna + Transceiver

•Satellite Voice + GPS

•Any Distance on Ship!

•Corded Phone in Lockable Cabinet

•Optional Battery Back-up

•Additional Captain's Phone Can be added on Bridge using same system (Wireless or Corded)

### **Comcenter Outdoor**

- •Easily Hidden From View-
- •Funnel or other Locations
- •Maritime Certified IEC 60945

• View from Funnel

• Mounting Shown in Funnel

• Funnel View

Safe Room Voice + GPS Reports

applied satellite