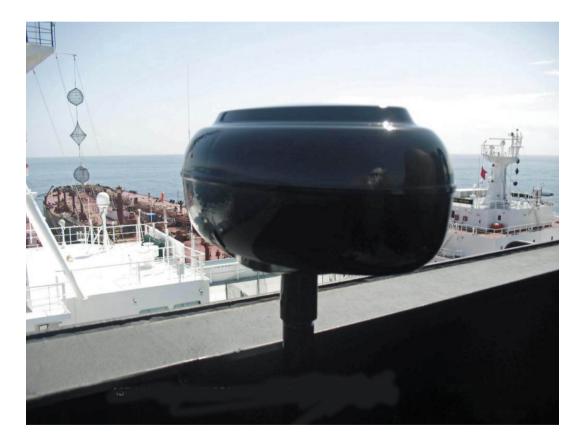

### **Comcenter Outdoor**

- •Easily Hidden From View-
- •Funnel or other Locations
- •Maritime Certified IEC 60945

• View from Funnel

• Mounting Shown in Funnel

• Funnel View

Safe Room Voice + GPS Reports

applied satellite