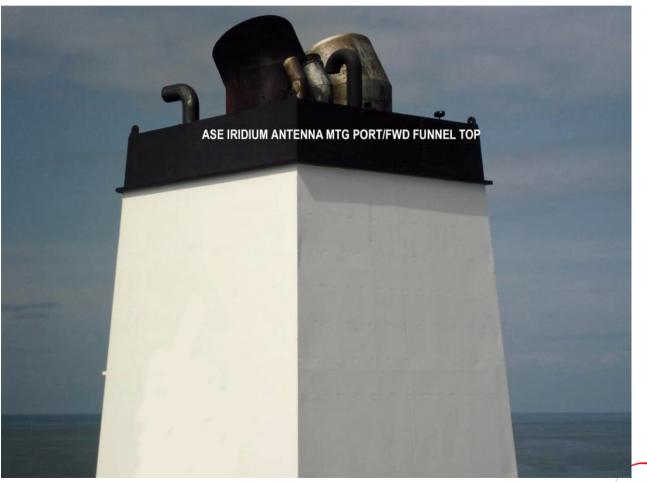

### **Comcenter Outdoor**

- •Easily Hidden From View-
- •Funnel or other Locations
- •Maritime Certified IEC 60945

• View from Funnel

• Mounting Shown in Funnel

• Funnel View

Safe Room Voice + GPS Reports

applied satellite