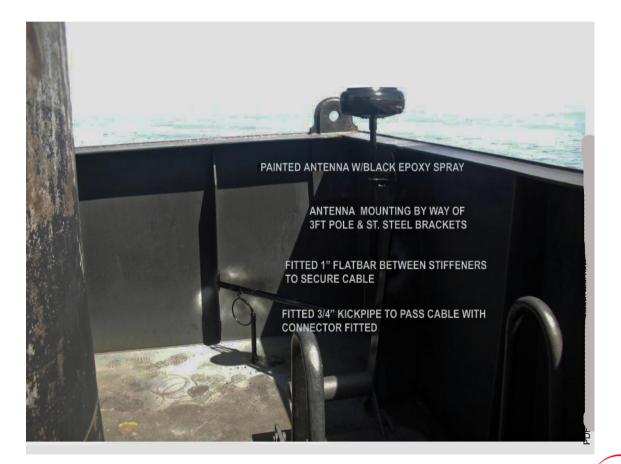

### **Comcenter Outdoor**

- •Easily Hidden From View-
- •Funnel or other Locations
- •Maritime Certified IEC 60945

• View from Funnel

• Mounting Shown in Funnel

• Funnel View

Safe Room Voice + GPS Reports

applied satellite