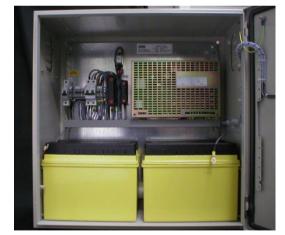

Ship can run its own cabling with adaptor/junction box

- Battery Backup-100 Hours Powered Active/ 55 Hours Talk
- Meets NATO Requirements (72 Hours "Open" Line
- 7 Days + Periodic
- Purpose Built-Maritime Application