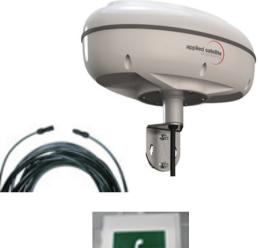

## **System-Simple to Install**

•Small, Antenna + Transceiver

•Satellite Voice + GPS

•Any Distance on Ship!

•Corded Phone in Lockable Cabinet

•Optional Battery Back-up

•Additional Captain's Phone Can be added on Bridge using same system (Wireless or Corded)

### **Comcenter Outdoor**

- •Easily Hidden From View-
- •Funnel or other Locations
- •Maritime Certified IEC 60945

• View from Funnel

• Mounting Shown in Funnel

• Funnel View

Safe Room Voice + GPS Reports

applied satellite

- Corded Phone in Latchable Cabinet
- Dialing Instructions Located inside Cover

CABLE

Ships with a 150' (45M) Cable

Cable has Power (+/- 24V), Phone, Data

Phone-RJ11, Data RJ45

Additional "Snap-together" Lengths 20,50,100,150'