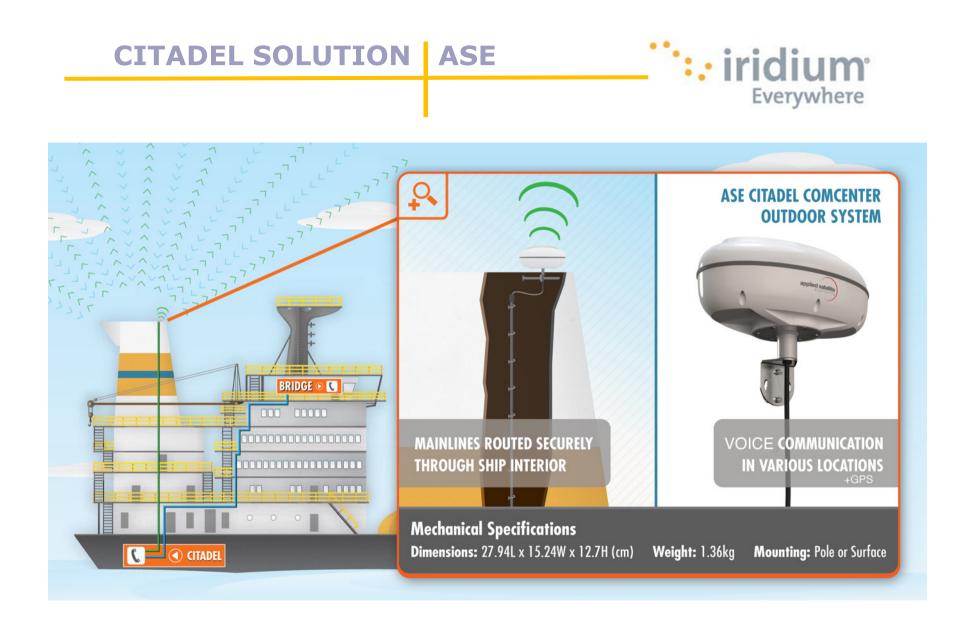

## **System-Simple to Install**

•Small, Antenna + Transceiver

•Satellite Voice + GPS

•Any Distance on Ship!

•Corded Phone in Lockable Cabinet

•Optional Battery Back-up

•Additional Captain's Phone Can be added on Bridge using same system (Wireless or Corded)

### **Comcenter Outdoor**

- •Easily Hidden From View-
- •Funnel or other Locations
- •Maritime Certified IEC 60945

• View from Funnel

• Mounting Shown in Funnel

• Funnel View

Safe Room Voice + GPS Reports

applied satellite

- Corded Phone in Latchable Cabinet
- Dialing Instructions Located inside Cover

CABLE

Ships with a 150' (45M) Cable

Cable has Power (+/- 24V), Phone, Data

Phone-RJ11, Data RJ45

Additional "Snap-together" Lengths 20,50,100,150'

Ship can run its own cabling with adaptor/junction box

- Battery Backup-100 Hours Powered Active/ 55 Hours Talk
- Meets NATO Requirements (72 Hours "Open" Line
- 7 Days + Periodic
- Purpose Built-Maritime Application