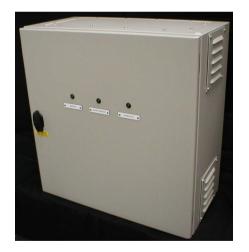

Ship can run its own cabling with adaptor/junction box

- Battery Backup-100 Hours Powered Active/ 55 Hours Talk
- Meets NATO Requirements (72 Hours "Open" Line
- 7 Days + Periodic
- Purpose Built-Maritime Application