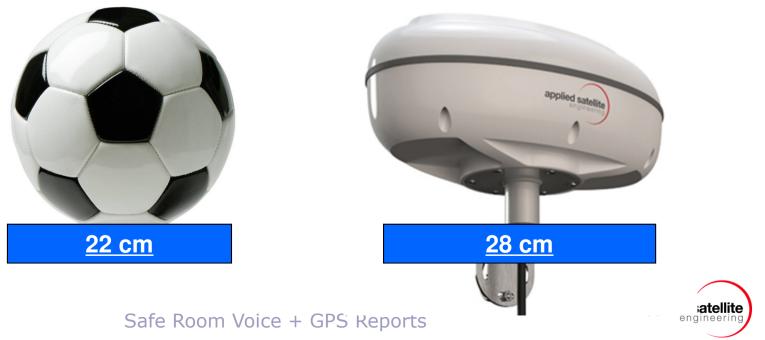

## **System-Simple to Install**

•Small, Antenna + Transceiver

•Satellite Voice + GPS

•Any Distance on Ship!

•Corded Phone in Lockable Cabinet

•Optional Battery Back-up

•Additional Captain's Phone Can be added on Bridge using same system (Wireless or Corded)

### **Comcenter Outdoor**

- •Easily Hidden From View-
- •Funnel or other Locations
- •Maritime Certified IEC 60945

• View from Funnel

• Mounting Shown in Funnel

• Funnel View

Safe Room Voice + GPS Reports

applied satellite