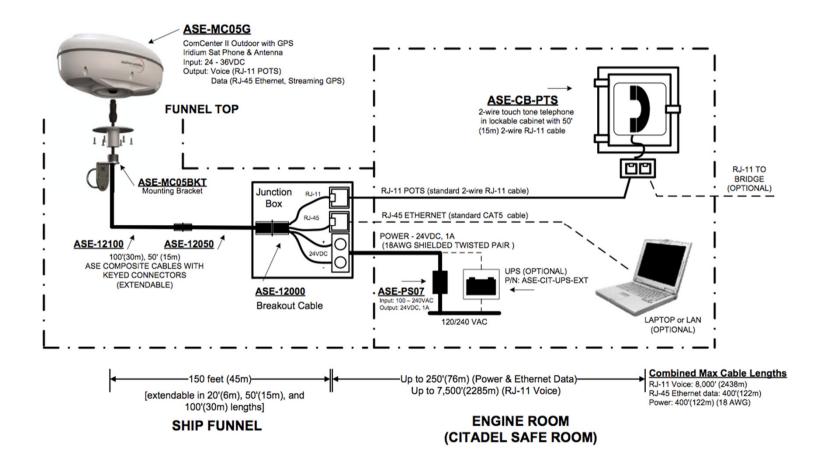

## **System-Simple to Install**

•Small, Antenna + Transceiver

•Satellite Voice + GPS

•Any Distance on Ship!

•Corded Phone in Lockable Cabinet

•Optional Battery Back-up

•Additional Captain's Phone Can be added on Bridge using same system (Wireless or Corded)

### **Comcenter Outdoor**

- •Easily Hidden From View-
- •Funnel or other Locations
- •Maritime Certified IEC 60945

• View from Funnel

• Mounting Shown in Funnel

• Funnel View

Safe Room Voice + GPS Reports

applied satellite

- Corded Phone in Latchable Cabinet
- Dialing Instructions Located inside Cover

CABLE

Ships with a 150' (45M) Cable

Cable has Power (+/- 24V), Phone, Data

Phone-RJ11, Data RJ45

Additional "Snap-together" Lengths 20,50,100,150'

Ship can run its own cabling with adaptor/junction box

- Battery Backup-100 Hours Powered Active/ 55 Hours Talk
- Meets NATO Requirements (72 Hours "Open" Line
- 7 Days + Periodic
- Purpose Built-Maritime Application

FAQ

Cable Lengths-Snap Together-Any Distance \*data Colours-Black and White (Can paint)

**GPS Reports-Crew can view on laptop, can stream\*** 

**Funnel Installation-OK for 50 degrees C** 

Must clean every 6 months