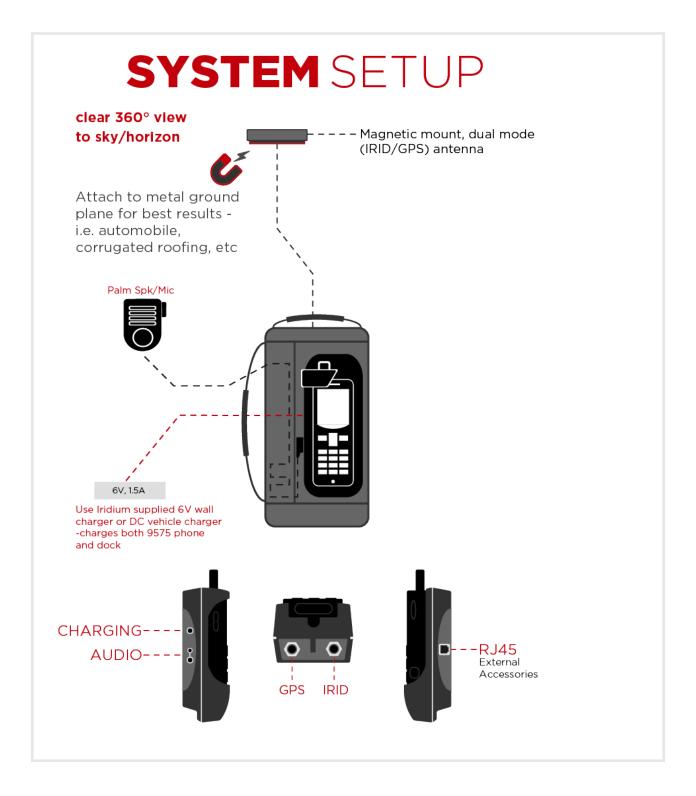

### Iridium Extreme PTT Portable BAGDOCK

Shown below are the components that ship with, or integrate into the ASE-9575P-BAGDOCK KIT.

#### **COMPONENT DETAILS**

**Magnetic Mount Antenna** 

Use on vehicles temporarily or easily use in field camp.

#### **Integrated Battery**

Stand alone operation. No need for additional power pack.

#### **Use Third Party Gear**

Connect other PTT accessories easily. Contact us for more info!

| ASE-BAGDOCK         |                  |                      |
|---------------------|------------------|----------------------|
| Voltage             | 6 VDC            | Uses Iridium Charger |
| Power               | 12 Watts         | Active Peak          |
| Connections         | Iridium SMA-F    | GPS SMA-F            |
| Operating Temp      | -10 to 55 C      |                      |
| Dimensions          | 13 x 6 x 4.5 in. | 33 x 15 x11.5 cm     |
| Weight              | 3.5 lbs.         | 1.6 kg               |
| Shipping Weight     | 6.0 lbs.         | 2.7 kg               |
| Shipping Dimensions | 16 x 14 x 8 in.  | 41 x 36 x 20 cm      |