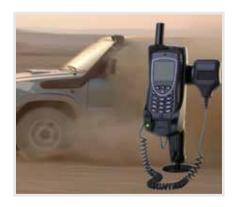

# ASE 9575P-BAGDOCK ON THE GO SOLUTION

# **ADDITIONAL FEATURES/COMPONENTS**

**Uses the Iridium Charger**Uses the 6V charger for the Iridium
Extreme PTT AC/DC or cigarette lighter

**Use on the Go**Great for vehicle applications such as emergency responders.