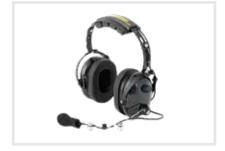

### Iridium Extreme PTT Portable BAGDOCK

Shown below are the components that ship with, or integrate into the ASE-9575P-BAGDOCK KIT.

## SHIPPING INFORMATION

ASE-9575P-BAGDOCK **Standard push-to-talk docking station with GPS:** Includes docking staion, palm-speaker/mic. 3m (10ft) magnetic mount GPS/Iridium antenna, travel bag, DC power cord, and user manual. Includes integrated rechargable battery.