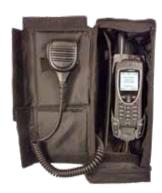

## SHIPPING INFORMATION

ASE-9575P-BAGDOCK **Standard push-to-talk docking station with GPS:** Includes docking staion, palm-speaker/mic. 3m (10ft) magnetic mount GPS/Iridium antenna, travel bag, DC power cord, and user manual. Includes integrated rechargable battery.