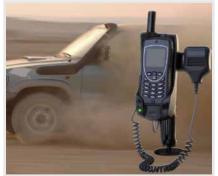

|---------------------|-----------------------|
| Voltage             | 10VDC to 32VDC      | Uses Iridium Charger  |
| Power               | 12 Watts            | Active Peak           |
| Connections         | Iridium SMA-F       | GPS SMA-F             |
| Operating Temp      | -10 to 55 C         |                       |
| Dimensions          | 11.6 x 8.3 x 3.8 in | 29.6 x 21.2 x 9.7 cm  |
| Weight              | 4 lbs               | 1.8 kg                |
| Shipping Weight     | 7 lbs               | 3.2 kg                |
| Shipping Dimensions | 14 x 10 x 6 in      | 35.6 x 25.4 x 15.2 cm |

# **ASE 9575P-BOXDOCK ON THE GO SOLUTION**

# **ADDITIONAL FEATURES/COMPONENTS**



**Uses the Iridium Charger** 

Uses the 6V charger for the Iridium Extreme PTT AC/DC or cigarette lighter



**Use on the Go** 

Great for vehicle applications such as emergency responders.



**External Panel** 

Allows for case to be closed. Charging indication easy to read.





# **PANEL DETAILS**

# PTT PACKAGES AND COMPONENTS

# **SHIPPING INFORMATION**



ASE-9575P-BOXDOCK **Standard push-to-talk docking station with GPS:** Includes docking staion, palm-speaker/mic. 3m (10ft) magnetic mount GPS/Iridium antenna, travel bag, DC power cord, and user manual. Includes integrated rechargable battery.

Harmonized Code - HTS#: 8518.30.2000 ECCN: EAR99

Shipping dimensions: 16in x 14in x 8in, 6lbs (41cm x 36cm x 20cm, 3kg)