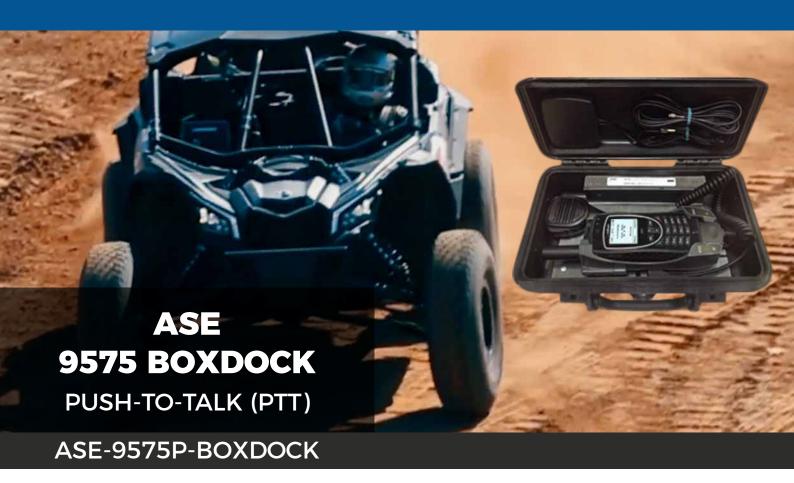

### Iridium Extreme PTT Portable BOXDOCK

Shown below are the components that ship with, or integrate into the ASE-9575P-BOXDOCK KIT.

# **ASE 9575P-BOXDOCK ON THE GO SOLUTION**

# **SHIPPING INFORMATION**

ASE-9575P-BOXDOCK **Standard push-to-talk docking station with GPS:** Includes docking staion, palm-speaker/mic. 3m (10ft) magnetic mount GPS/Iridium antenna, travel bag, DC power cord, and user manual. Includes integrated rechargable battery.