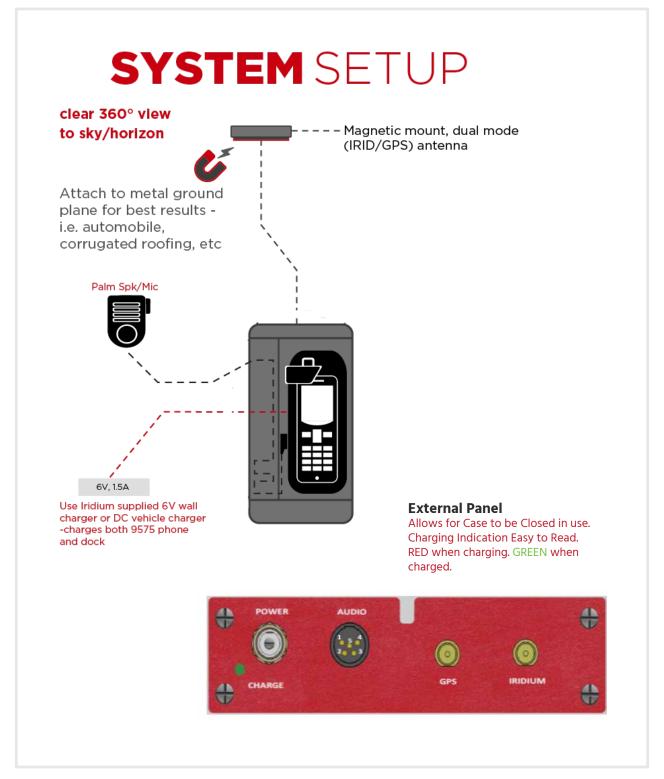

#### **Magnetic Mount Antenna**

Use on vehicles temporarily or easily use in field camp.

#### **Integrated Battery**

Stand alone operation. No need for additional power pack.

**External Panel** 

Allows for case to be closed. Charging indication easy to read.

# **PANEL DETAILS**