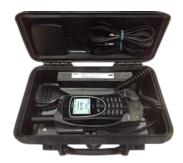

### Iridium Extreme PTT Portable BOXDOCK

Shown below are the components that ship with, or integrate into the ASE-9575P-BOXDOCK KIT.

#### **COMPONENT DETAILS**

# **SHIPPING INFORMATION**

ASE-9575P-BOXDOCK **Standard push-to-talk docking station with GPS:** Includes docking staion, palm-speaker/mic. 3m (10ft) magnetic mount GPS/Iridium antenna, travel bag, DC power cord, and user manual. Includes integrated rechargable battery.