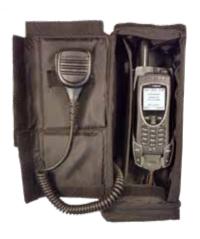

### Iridium Extreme PTT Portable BAGDOCK

Shown below are the components that ship with, or integrate into the ASE-9575P-BAGDOCK KIT.

## SHIPPING INFORMATION

ASE-9575P-BAGDOCK **Standard push-to-talk docking station with GPS:** Includes docking staion, palm-speaker/mic. 3m (10ft) magnetic mount GPS/Iridium antenna, travel bag, DC power cord, and user manual. Includes integrated rechargable battery.