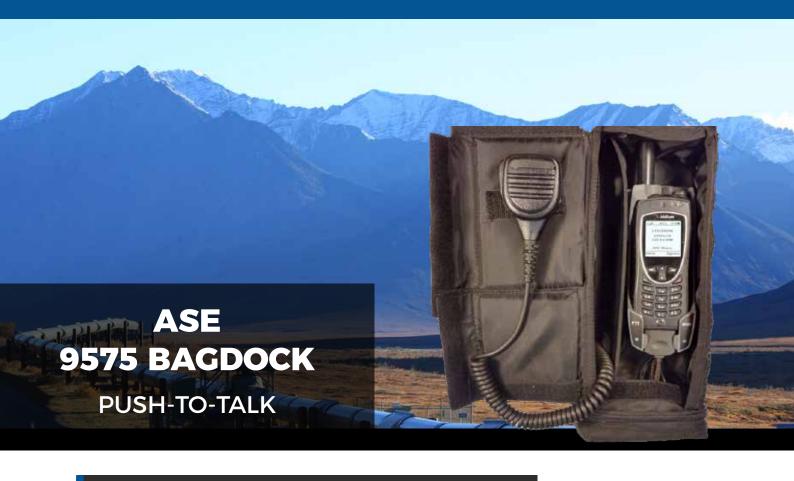

### Iridium Extreme PTT Portable BAGDOCK

Shown below are the components that ship with, or integrate into the ASE-9575P-BAGDOCK KIT.

# **ASE 9575P-BAGDOCK ON THE GO SOLUTION**

## SHIPPING INFORMATION

ASE-9575P-BAGDOCK **Standard push-to-talk docking station with GPS:** Includes docking staion, palm-speaker/mic. 3m (10ft) magnetic mount GPS/Iridium antenna, travel bag, DC power cord, and user manual. Includes integrated rechargable battery.