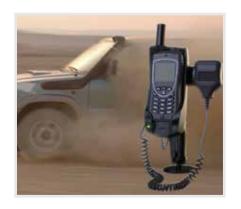

# **ASE 9575P-BAGDOCK ON THE GO SOLUTION**

## **ADDITIONAL FEATURES/COMPONENTS**

**Uses the Iridium Charger**Uses the 6V charger for the Iridium
Extreme PTT AC/DC or cigarette lighter

**Use on the Go**Great for vehicle applications such as emergency responders.