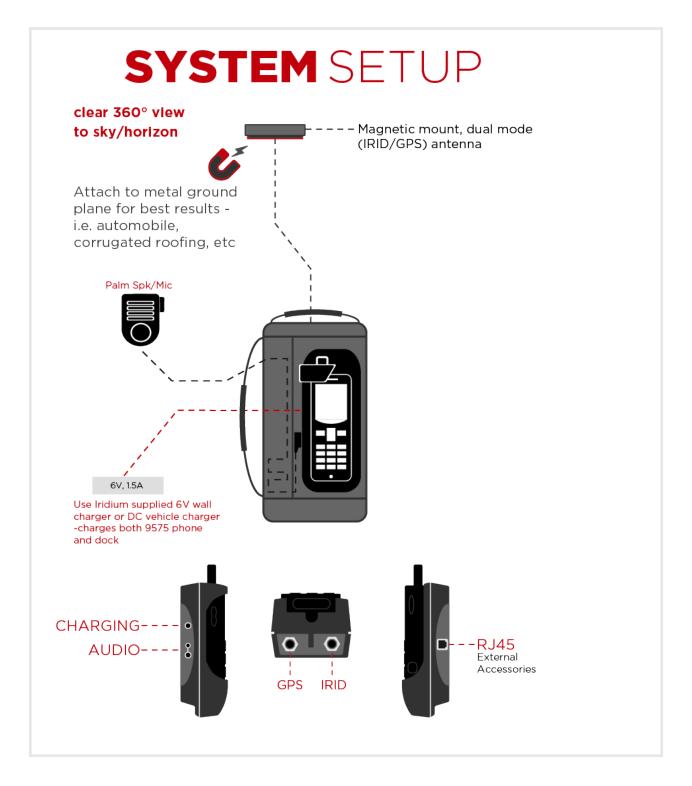

### Iridium Extreme PTT Portable BAGDOCK

Shown below are the components that ship with, or integrate into the ASE-9575P-BAGDOCK KIT.

#### **COMPONENT DETAILS**

**Magnetic Mount Antenna** 

Use on vehicles temporarily or easily use in field camp.

#### **Integrated Battery**

Stand alone operation. No need for additional power pack.

#### **Use Third Party Gear**

Connect other PTT accessories easily. Contact us for more info!

| ASE-BAGDOCK         |                  |                      |
|---------------------|------------------|----------------------|
| Voltage             | 6 VDC            | Uses Iridium Charger |
| Power               | 12 Watts         | Active Peak          |
| Connections         | Iridium SMA-F    | GPS SMA-F            |
| Operating Temp      | -10 to 55 C      |                      |
| Dimensions          | 13 x 6 x 4.5 in. | 33 x 15 x11.5 cm     |
| Weight              | 3.5 lbs.         | 1.6 kg               |
| Shipping Weight     | 6.0 lbs.         | 2.7 kg               |
| Shipping Dimensions | 16 x 14 x 8 in.  | 41 x 36 x 20 cm      |